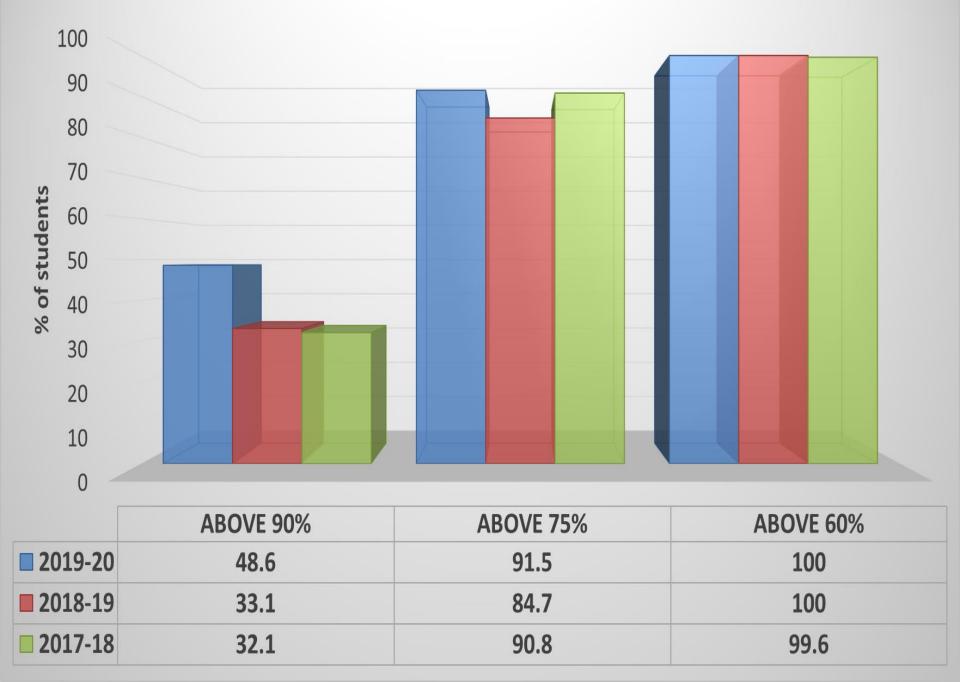

# Highlights of Grade XII CBSE results 2020

- Total number of students who appeared for Grade 12 CBSE 2020 exams: 284
- All 284 students have passed with a school average of 87.6%
- 48.6% of students have scored 90% and above.
- 91.5% of students have scored 75% and above.
- 42 students secured A1 grade in all five subjects.
- 41 students secured A1 grade in four out of five subjects.

#### **CUMULATIVE ANALYSIS ACROSS YEARS- GRADE 12 RESULTS**