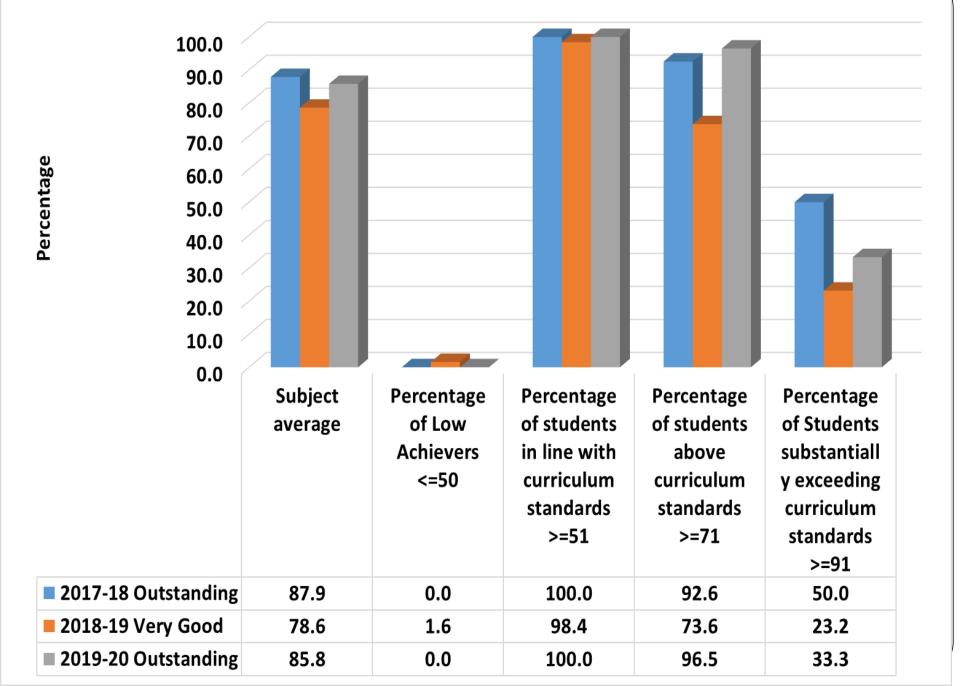

#### **BUSINESS STUDIES PERFORMANCE ACROSS YEARS**

### **CBSE GRADE 12 RESULTS 2020**

| SUBJECT                     | Subject<br>average | Percentage of<br>Low Achievers<br><=50 | Percentage of students in line with curriculum standards >=51 | Percentage of students above curriculum standards >=71 | Percentage of Students substantially exceeding curriculum standards >=91 | Attainment  |
|-----------------------------|--------------------|----------------------------------------|---------------------------------------------------------------|--------------------------------------------------------|--------------------------------------------------------------------------|-------------|
| ACCOUNTANCY                 | 72.2               | 4.4                                    | 95.6                                                          | 50.9                                                   | 16.7                                                                     | Good        |
| BIOLOGY                     | 90.7               | 0.0                                    | 100.0                                                         | 96.6                                                   | 70.1                                                                     | Outstanding |
| BUSINESS STUDIES            | 85.8               | 0.0                                    | 100.0                                                         | 96.5                                                   | 33.3                                                                     | Outstanding |
| CHEMISTRY                   | 90.3               | 0.0                                    | 100.0                                                         | 97.8                                                   | 64.0                                                                     | Outstanding |
| COMPUTER SCIENCE (OLD)      | 93.2               | 0.0                                    | 100.0                                                         | 100.0                                                  | 75.6                                                                     | Outstanding |
| ECONOMICS                   | 79.2               | 3.2                                    | 96.8                                                          | 75.4                                                   | 23.0                                                                     | Outstanding |
| ENGLISH CORE                | 91.1               | 0.0                                    | 100.0                                                         | 100.0                                                  | 64.1                                                                     | Outstanding |
| HISTORY                     | 84.4               | 0.0                                    | 100.0                                                         | 91.2                                                   | 26.5                                                                     | Outstanding |
| HOME SCIENCE                | 88.3               | 0.0                                    | 100.0                                                         | 97.8                                                   | 37.8                                                                     | Outstanding |
| INFORMATICS PRACTICES (Old) | 91.1               | 0.0                                    | 100.0                                                         | 100.0                                                  | 64.3                                                                     | Outstanding |
| Marketing-1                 | 94.7               | 0.0                                    | 100.0                                                         | 100.0                                                  | 77.2                                                                     | Outstanding |
| MATHEMATICS                 | 87.7               | 0.0                                    | 100.0                                                         | 90.4                                                   | 58.8                                                                     | Outstanding |
| PHYSICS                     | 91.8               | 0.0                                    | 100.0                                                         | 99.3                                                   | 72.8                                                                     | Outstanding |
| POLITICAL SCIENCE           | 84.4               | 0.0                                    | 100.0                                                         | 85.3                                                   | 41.2                                                                     | Outstanding |
| PSYCHOLOGY                  | 92.2               | 0.0                                    | 100.0                                                         | 97.8                                                   | 71.7                                                                     | Outstanding |
| SOCIOLOGY                   | 89.1               | 0.0                                    | 100.0                                                         | 100.0                                                  | 47.1                                                                     | Outstanding |