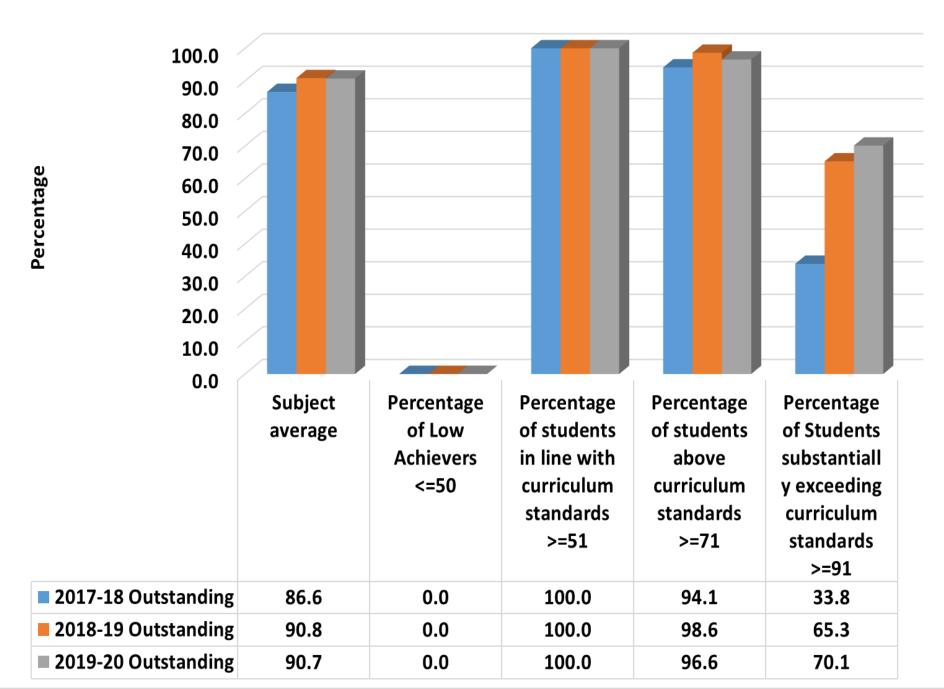

#### **BIOLOGY PERFORMANCE ACROSS YEARS**

### **CBSE GRADE 12 RESULTS 2020**

| SUBJECT                     | Subject<br>average | Percentage of<br>Low Achievers<br><=50 | Percentage of students in line with curriculum standards >=51 | Percentage of students above curriculum standards >=71 | Percentage of Students substantially exceeding curriculum standards >=91 | Attainment  |
|-----------------------------|--------------------|----------------------------------------|---------------------------------------------------------------|--------------------------------------------------------|--------------------------------------------------------------------------|-------------|
| ACCOUNTANCY                 | 72.2               | 4.4                                    | 95.6                                                          | 50.9                                                   | 16.7                                                                     | Good        |
| BIOLOGY                     | 90.7               | 0.0                                    | 100.0                                                         | 96.6                                                   | 70.1                                                                     | Outstanding |
| BUSINESS STUDIES            | 85.8               | 0.0                                    | 100.0                                                         | 96.5                                                   | 33.3                                                                     | Outstanding |
| CHEMISTRY                   | 90.3               | 0.0                                    | 100.0                                                         | 97.8                                                   | 64.0                                                                     | Outstanding |
| COMPUTER SCIENCE (OLD)      | 93.2               | 0.0                                    | 100.0                                                         | 100.0                                                  | 75.6                                                                     | Outstanding |
| ECONOMICS                   | 79.2               | 3.2                                    | 96.8                                                          | 75.4                                                   | 23.0                                                                     | Outstanding |
| ENGLISH CORE                | 91.1               | 0.0                                    | 100.0                                                         | 100.0                                                  | 64.1                                                                     | Outstanding |
| HISTORY                     | 84.4               | 0.0                                    | 100.0                                                         | 91.2                                                   | 26.5                                                                     | Outstanding |
| HOME SCIENCE                | 88.3               | 0.0                                    | 100.0                                                         | 97.8                                                   | 37.8                                                                     | Outstanding |
| INFORMATICS PRACTICES (Old) | 91.1               | 0.0                                    | 100.0                                                         | 100.0                                                  | 64.3                                                                     | Outstanding |
| Marketing-1                 | 94.7               | 0.0                                    | 100.0                                                         | 100.0                                                  | 77.2                                                                     | Outstanding |
| MATHEMATICS                 | 87.7               | 0.0                                    | 100.0                                                         | 90.4                                                   | 58.8                                                                     | Outstanding |
| PHYSICS                     | 91.8               | 0.0                                    | 100.0                                                         | 99.3                                                   | 72.8                                                                     | Outstanding |
| POLITICAL SCIENCE           | 84.4               | 0.0                                    | 100.0                                                         | 85.3                                                   | 41.2                                                                     | Outstanding |
| PSYCHOLOGY                  | 92.2               | 0.0                                    | 100.0                                                         | 97.8                                                   | 71.7                                                                     | Outstanding |
| SOCIOLOGY                   | 89.1               | 0.0                                    | 100.0                                                         | 100.0                                                  | 47.1                                                                     | Outstanding |