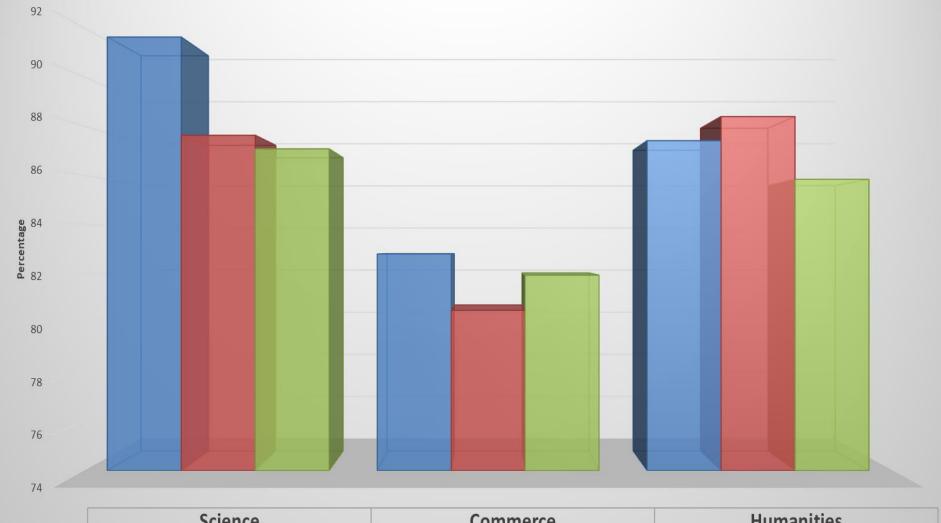

#### **CUMULATIVE ANALYSIS ACROSS YEARS- GRADE 12 RESULTS**

### STREAM AVERAGE ACROSS YEARS

|                | Science | Commerce | Humanities<br>87.4 |  |  |
|----------------|---------|----------|--------------------|--|--|
| 2019-20        | 91.61   | 82.8     |                    |  |  |
| <b>2018-19</b> | 87.62   | 80.51    | 88.38              |  |  |
| <b>2017-18</b> | 87.07   | 81.94    | 85.83              |  |  |