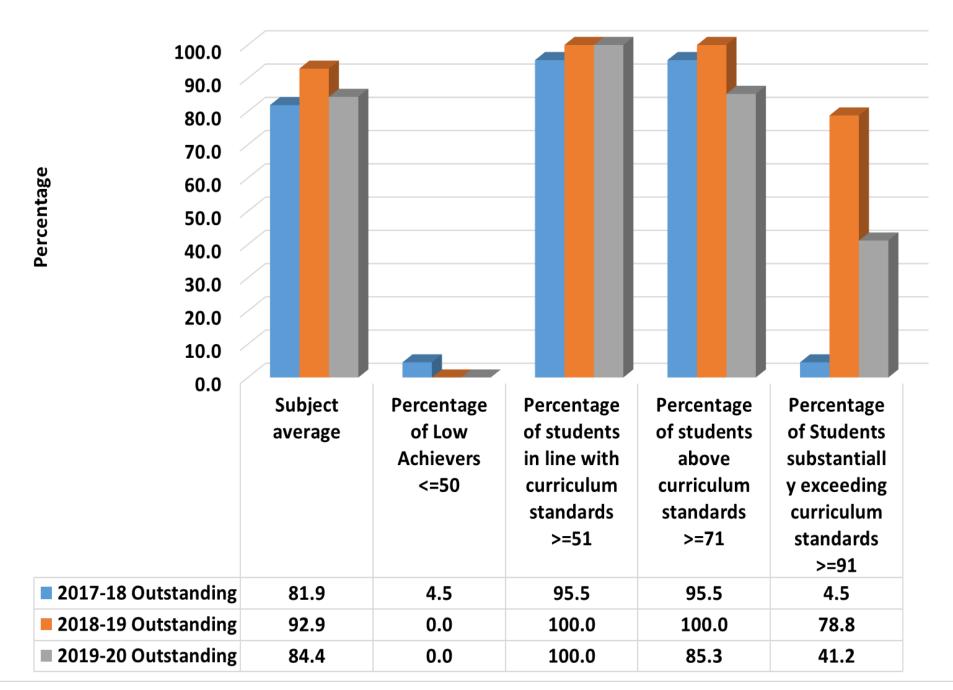

| 100.0                                                         | 97.8                                                   | 71.7                                                                     | Outstanding |
| SOCIOLOGY                   | 89.1               | 0.0                                    | 100.0                                                         | 100.0                                                  | 47.1                                                                     | Outstanding |

#### **BIOLOGY PERFORMANCE ACROSS YEARS**



#### **BUSINESS STUDIES PERFORMANCE ACROSS YEARS**



#### **ENGLISH PERFORMANCE ACROSS YEARS**



#### **HISTORY PERFORMANCE ACROSS YEARS**



#### PHYSICS PERFORMANCE ACROSS YEARS



#### POLITICAL SCIENCE PERFORMANCE ACROSS YEARS



#### **PSYCHOLOGY PERFORMANCE ACROSS YEARS**