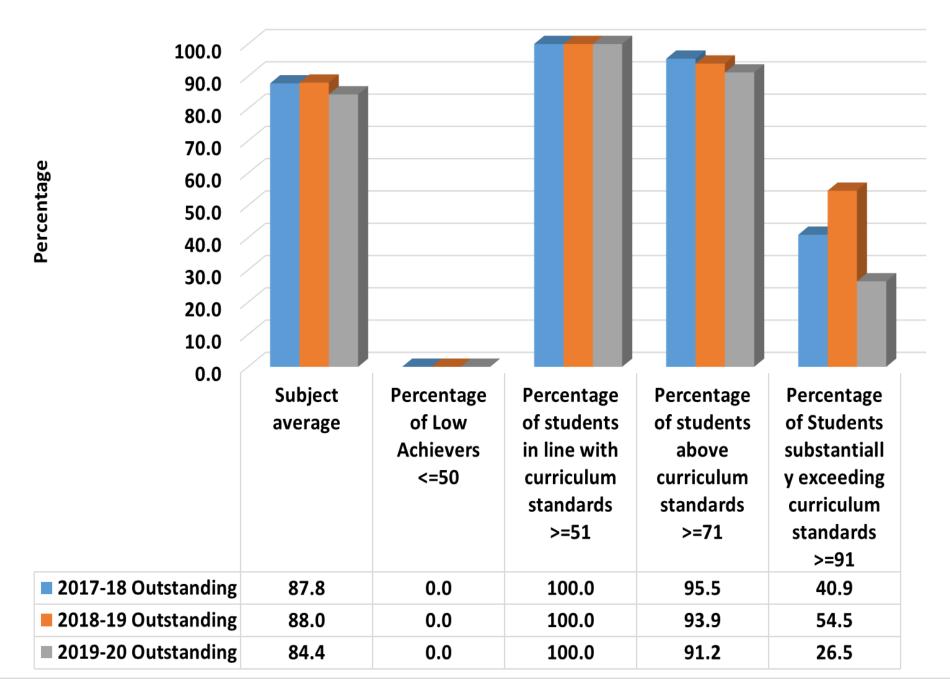

g |
| PSYCHOLOGY                  | 92.2               | 0.0                                    | 100.0                                                         | 97.8                                                   | 71.7                                                                     | Outstanding |
| SOCIOLOGY                   | 89.1               | 0.0                                    | 100.0                                                         | 100.0                                                  | 47.1                                                                     | Outstanding |

#### **BIOLOGY PERFORMANCE ACROSS YEARS**



#### **BUSINESS STUDIES PERFORMANCE ACROSS YEARS**



#### **ENGLISH PERFORMANCE ACROSS YEARS**



#### **HISTORY PERFORMANCE ACROSS YEARS**



#### PHYSICS PERFORMANCE ACROSS YEARS



#### POLITICAL SCIENCE PERFORMANCE ACROSS YEARS



#### **PSYCHOLOGY PERFORMANCE ACROSS YEARS**