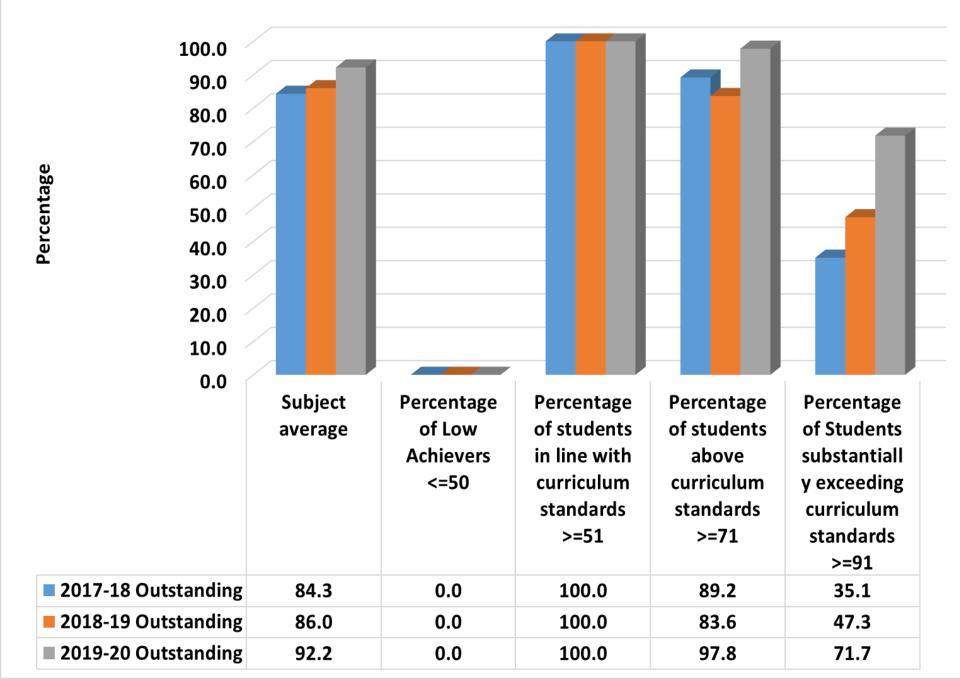

| 97.8                                                   | 71.7                                                                     | Outstanding |
| SOCIOLOGY                   | 89.1               | 0.0                                    | 100.0                                                         | 100.0                                                  | 47.1                                                                     | Outstanding |

#### **BIOLOGY PERFORMANCE ACROSS YEARS**



#### **BUSINESS STUDIES PERFORMANCE ACROSS YEARS**



#### **ENGLISH PERFORMANCE ACROSS YEARS**



#### **HISTORY PERFORMANCE ACROSS YEARS**



#### PHYSICS PERFORMANCE ACROSS YEARS



#### POLITICAL SCIENCE PERFORMANCE ACROSS YEARS



#### **PSYCHOLOGY PERFORMANCE ACROSS YEARS**