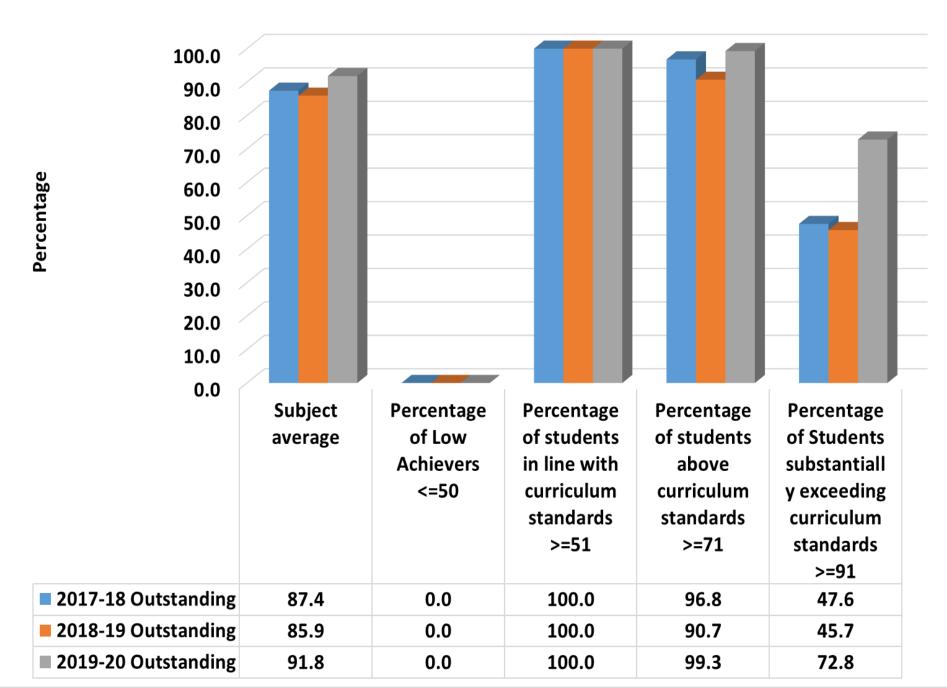

| 0.0                                    | 100.0                                                         | 97.8                                                   | 71.7                                                                     | Outstanding |
| SOCIOLOGY                   | 89.1               | 0.0                                    | 100.0                                                         | 100.0                                                  | 47.1                                                                     | Outstanding |

#### **BIOLOGY PERFORMANCE ACROSS YEARS**



#### **BUSINESS STUDIES PERFORMANCE ACROSS YEARS**



#### **ENGLISH PERFORMANCE ACROSS YEARS**



#### **HISTORY PERFORMANCE ACROSS YEARS**



#### PHYSICS PERFORMANCE ACROSS YEARS



#### POLITICAL SCIENCE PERFORMANCE ACROSS YEARS



#### **PSYCHOLOGY PERFORMANCE ACROSS YEARS**