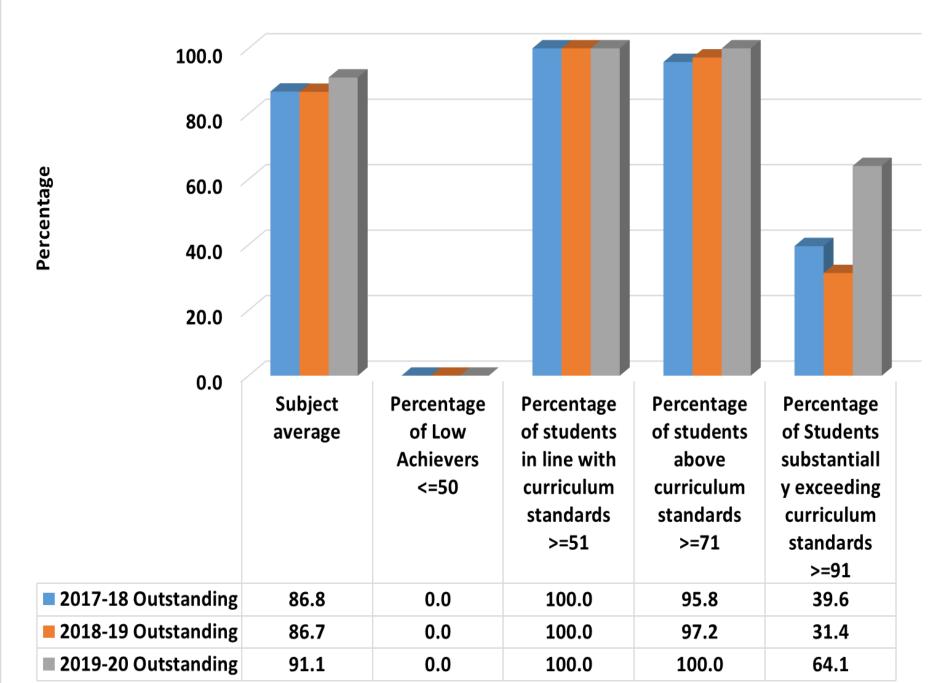

| Outstanding |
| PSYCHOLOGY                  | 92.2               | 0.0                                    | 100.0                                                         | 97.8                                                   | 71.7                                                                     | Outstanding |
| SOCIOLOGY                   | 89.1               | 0.0                                    | 100.0                                                         | 100.0                                                  | 47.1                                                                     | Outstanding |

#### **BIOLOGY PERFORMANCE ACROSS YEARS**



#### **BUSINESS STUDIES PERFORMANCE ACROSS YEARS**



#### **ENGLISH PERFORMANCE ACROSS YEARS**



#### **HISTORY PERFORMANCE ACROSS YEARS**



#### PHYSICS PERFORMANCE ACROSS YEARS



#### POLITICAL SCIENCE PERFORMANCE ACROSS YEARS



#### **PSYCHOLOGY PERFORMANCE ACROSS YEARS**